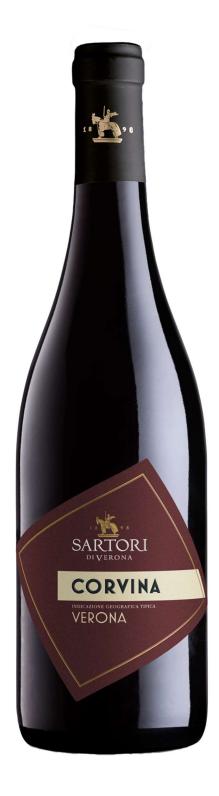

# LE CORTI COLLECTION

**IGT VERONA** 

100% Corvina

## AREA OF PRODUCTION

Selected vineyards located on the Veronese headlands.

#### **VINIFICATION**

The grapes, carefully selected in the vineyard, are harvested by hand and then left to rest in large and air-conditioned drying lofts for 8 days. The grapes are then destemmed, softly pressed and fermented at controlled temperature for 10 days. Finally, the wine is aged partly in steel tanks and partly in tonneaux.

#### **TASTING NOTES**

Intense red in colour. Fruity aroma of cherry and wild red fruits, floral scents and spicy notes. Fresh and soft on the palate, full bodied with excellent length.

## **FOOD PAIRINGS**

Perfect match with cured meats, cheeses, and light meats.

### ALCOHOL DEGREE

13,5% vol